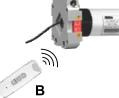

Press B remote STOP button once within 10s, the motor will vibrate.

В

You can control the motor by B remote.