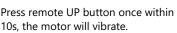

# Press remote's STOP button once within 10s.

Press remote UP button once

within 10s, the motor will vibrate.

The motor will run step by step.