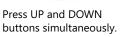

В

Press B remote UP

simultaneously.

and DOWN buttons

Press UP and DOWN buttons simultaneously Press remote STOP button 6 times within 10s.

Press remote UP button once within 10s, the motor will vibrate.