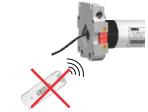

# WIRE CONNECTION

Press A remote

buttons simultaneously.

UP and DOWN

Δ

Press A remote STOP

the motor will vibrate.

button 8 times within 10s,