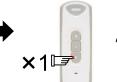

Press B remote STOP button once within 10s, the motor will vibrate.

В

You can control the motor by B remote.