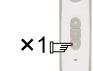

## **6. DIRECTION CHANGE**

€IX1

×1□

Press UP and DOWN buttons simultaneously.

Press remote's STOP button 6 times within 10s.

Press remote DOWN button once within 10s, the motor will vibrate.

The motor's running direction is changed.