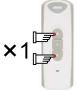

# 8. DELETE STEP BY STEP FUNCTION

Press UP and DOWN buttons simultaneously.

Press remote's STOP button

once within 10s.

च∎x1

Press remote DOWN button once within 10s, the motor will vibrate.

The motor will run continuously.