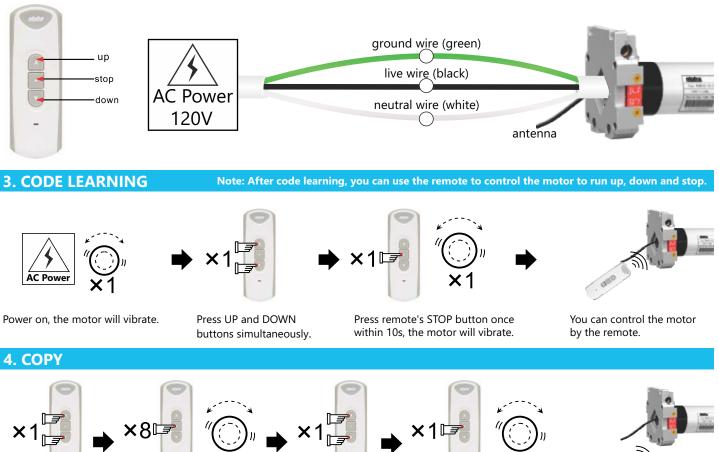

# **1. TECHNICAL SPECIFICATIONS**

Power: AC 120V/60Hz Protection Index: IP44 The motor can be compatible with 15 remotes at most.