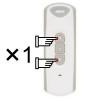

# WIRE CONNECTION

Press A remote

buttons simultaneously.

UP and DOWN

Δ

Press A remote STOP

the motor will vibrate.

button 8 times within 10s,