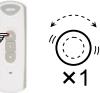

В

Press B remote UP

simultaneously.

and DOWN buttons

Press UP and DOWN buttons simultaneously Press remote STOP button 6 times within 10s.

Press remote UP button once within 10s, the motor will vibrate.