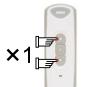

В

Press B remote UP

simultaneously.

and DOWN buttons

Press UP and DOWN buttons simultaneously Press remote STOP button 6 times within 10s.

Press remote UP button once within 10s, the motor will vibrate.