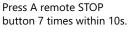

# WIRE CONNECTION

Press A remote

buttons simultaneously.

UP and DOWN

Δ

Press A remote STOP

the motor will vibrate.

button 8 times within 10s,