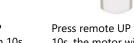

В

Press B remote UP

simultaneously.

and DOWN buttons

Press UP and DOWN buttons simultaneously Press remote STOP button 6 times within 10s.

Press remote UP button once within 10s, the motor will vibrate.