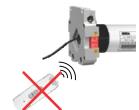

Press B remote STOP button once within 10s, the motor will vibrate.

В

You can control the motor by B remote.