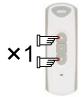

## **7. SET STEP BY STEP FUNCTION**

If the motor is in vibration state, long press emitter's UP or DOWN button for 3 seconds, the motor will run continously.

Press UP and DOWN buttons simultaneously.

# Press remote's STOP button once within 10s.

Press remote UP button once

within 10s, the motor will vibrate.

The motor will run step by step.