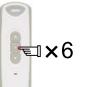

В

Press B remote UP

simultaneously.

and DOWN buttons

Press UP and DOWN buttons simultaneously Press remote STOP button 6 times within 10s.

Press remote UP button once within 10s, the motor will vibrate.