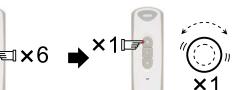

## **6. DIRECTION CHANGE**

€IX1

×1□

Press UP and DOWN buttons simultaneously.

Press remote's STOP button 6 times within 10s.

Press remote DOWN button once within 10s, the motor will vibrate.

The motor's running direction is changed.