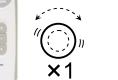

## **7. SET STEP BY STEP FUNCTION**

If the motor is in vibration state, long press emitter's UP or DOWN button for 3 seconds, the motor will run continously.

Press UP and DOWN buttons simultaneously.

# Press remote's STOP button once within 10s.

Press remote UP button once

within 10s, the motor will vibrate.

The motor will run step by step.