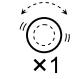

# WIRE CONNECTION

Press A remote

buttons simultaneously.

UP and DOWN

Δ

Press A remote STOP

the motor will vibrate.

button 8 times within 10s,